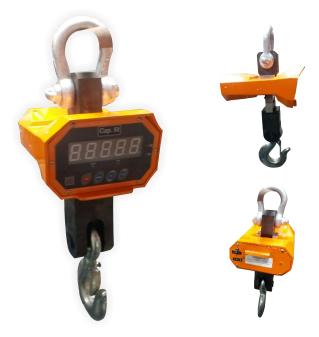

### Digital Crane Scale - 3000 KG

#### **RELIABLE-YUBO**

#### **Specification**

- Super bright 5-digit 1.2 LED display
- Measures : Standard remote controller to perform Calibration, Hold, Zero & Division selection functions.
- High capacity rechargeable battery (6v/4Ah).

#### Advantages

Using high quality large scale integrated circuit, ensure excellent measurement performance and stability for a long time. It has accumulated, delete, query, keep, division value switching, unit switch, automatic shutdown, and automatic battery monitoring function.