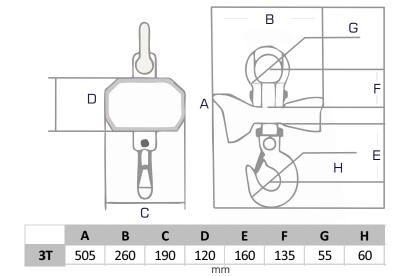

#### **Technical Parameters**

| Class of accuracy | GB/T11883-2002=Electronic crane scales III |
|-------------------|--------------------------------------------|
| Tare range:       | Maximum capacity 100%                      |
| Zero range:       | Maximum capacity ±20%                      |
| Stable time:      | 10 sec                                     |
| Overload alarm:   | Maximum capacity 100%+9 GRDN               |
| Max safety load:  | Maximum capacity 150%                      |
| Battery Spec:     | 6V/4Ah lead-acid battery                   |
| Charge: Operation | AC220V input, DC1.2V500mA output           |
| Temp °C :         | 10°C~+40°C                                 |
| Display screen:   | Ultra-high brightness digital tube         |
|                   | 0.8inch /1.2 inch LED display.             |
| Remote control:   | 4 key remote control.                      |