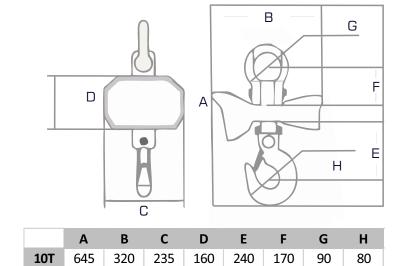

### **Technical Parameters**

| Class of accuracy | GB/T11883-2002=Electronic crane scales III |
|-------------------|--------------------------------------------|
| Tare range:       | Maximum capacity 100%                      |
| Zero range:       | Maximum capacity ±20%                      |
| Stable time:      | 10 sec                                     |
| Overload alarm:   | Maximum capacity 100%+9 GRDN               |
| Max safety load:  | Maximum capacity 150%                      |
| Battery Spec:     | 6V/4Ah lead-acid battery                   |
| Charge: Operation | AC220V input, DC1.2V500mA output           |
| Temp °C :         | 10°C~+40°C                                 |
| Display screen:   | Ultra-high brightness digital tube         |
|                   | 0.8inch /1.2 inch LED display.             |
| Remote control:   | 4 key remote control.                      |