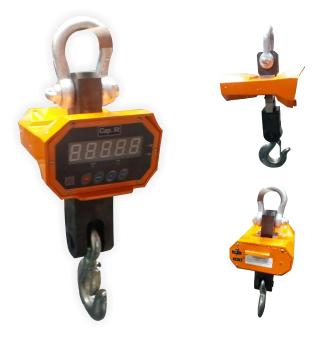

# Digital Crane Scale - 10000 KG

### **Specification**

- Super bright 5-digit 1.2 LED display
- Measures : Standard remote controller to perform Calibration, Hold, Zero & Division selection functions.
- High capacity rechargeable battery (6v/4Ah).

#### Advantages

Using high quality large scale integrated circuit, ensure excellent measurement performance and stability for a long time. It has accumulated, delete, query, keep, division value switching, unit switch, automatic shutdown, and automatic battery monitoring function.