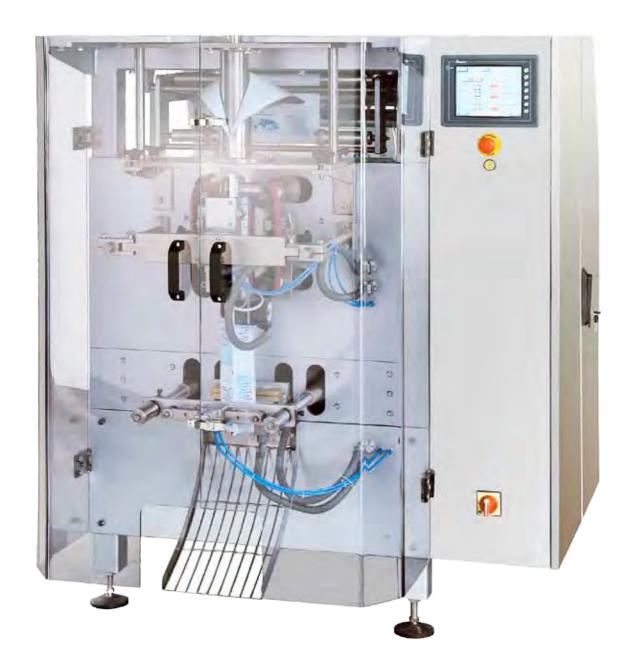

### **THUNDER**

PILLOW POUCH

### **ABOUT THUNDER**

A continuous motion machine integrated with 5 servo motors syncronised by a motion controller by TRIO (UK). The machine uses a unique belt drive system for the horizontal seal carriage up and down movement. The machine also uses a steel belt for vertical sealing & vaccum draw down belts for paper pull.

## **FEATURES**

**(** 

# **OPTIONS**

- · PLC based control system.
- 7" Touch HMI.
- Powered film unwind.
- Film tension control.
- Photo eye for film length control.
- Auto web alignment.

# UTILITY

- Compressed Air: 250 lpm at 6.0 Kg/sq.cm.
- Power: 15 KWV

- Hot Roll/Thermal Transfer (TTO) printer integration.
- GMP version.
- CE & UL certification available.
- · Splicing table for easy film change-over.
- Gusset station.
- · Static eliminator.
- UL film sterilization.
- · Batch cutting.
- · Nitrogen flushing.
- · In-feed system.
- Out-feed system.
- · Metal detection.
- · Check weigher.