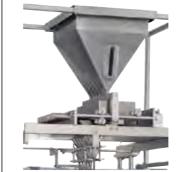

### SLIDE FILLER

Free flowing Pharma

Powders, Granules,

Sugars, Salt, etc.

Non-free flowing

sticky powders like

Milk, Turmeric,

Pharma Powders, etc.