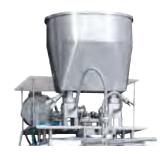

ilable.
- · Complete flame proof version available.
- Can be upgraded to ATEX for flammable products.
- Can be upgraded to 21CFRpart11.
- Inkjet/Laser printer integration.
- Camera inspection OCR & BCR with rejection.
- CE & UL certification available.
- · Jacketed hopper with hot water/oil. recirculation system.
- · Splicing table for easy film change-over.
- · Air shaft film holder for easy film change-over.

## UTILITY



• Compressed Air: 600 lpm at 6.0 Kg/sq.cm.

• Power: 10 KW

# DOSING OPTIONS >

### SLIDE FILLER



Free flowing Pharma

Powders, Granules,

Sugars, Salt, etc.



Non-free flowing

sticky powders like

Milk, Turmeric,

Pharma Powders, etc.

**AUGER FILLER** 



Liquid products like, Shampoo, Cough Syrup, Coconut Oil, Liquid Detergent, Ketchup, etc.

### LIQUID FILLER



**VISCOUS** 

**PASTE FILLER** 

Viscous Products like, Tomato Paste, Peanut Paste, Jellies, Cream. Chocolate Paste, etc.

### MAX SPEED



2 TRACK: UPTO 80 PPM 4 TRACK: UPTO 160 PPM 6 TRACK: UPTO 240 PPM

8 TRACK: UPTO 320 PPM 10 TRACK: UPTO 400 PPM



W: 15 - 40 MM L: 40 - 200 MM

MACHINE SIZE W: 1450 MM L: 1100 MM H: 1450 MM



STICK PACK

21