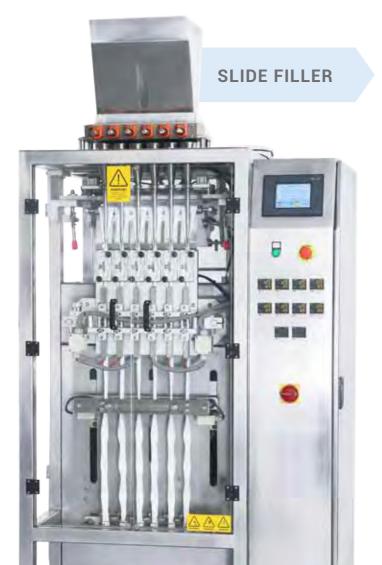

### SLIDE FILLER

Free flowing Pharma

Powders, Granules,

Sugars, Salt, etc.

Non-free flowing

sticky powders like

Milk, Turmeric,

Pharma Powders, etc.