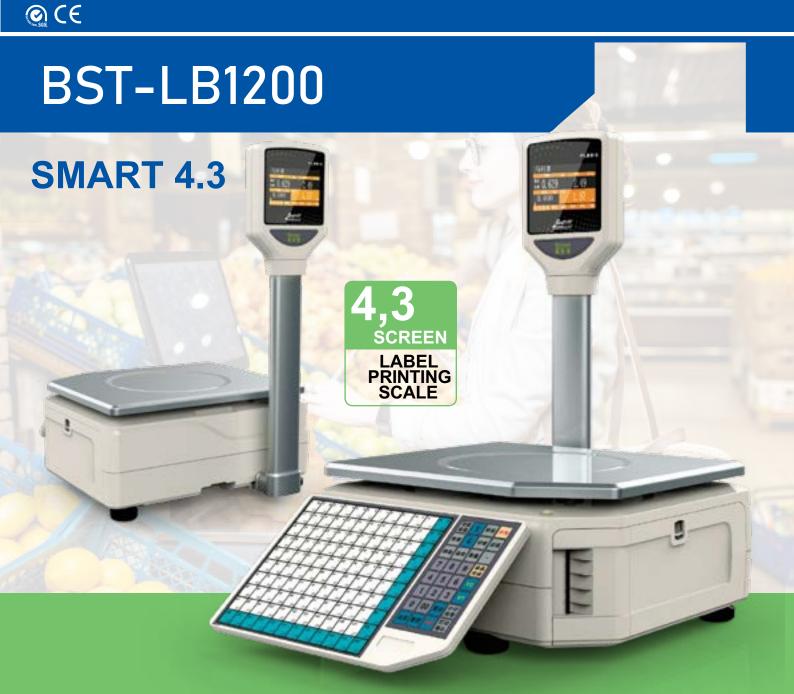

## **FEATURES**

- 1. High resolution display allows showing Easily setting: set function directly, any language and numbers, automatic move shortcut keys and quick set working state and the dynamic ads.
- 3. Three function in one scale: label printing, receipt printing and total amount printing.

## MODEL Item **BST LB1200** 4.3" Screen. Label Printing Scale **Display Mode** 480\*272 High Resolution Print Mode Weighing Range 3/6 Kg 6/15 g 15/30 g

Division Keyboard Printing Speed Memory capacity Interface **Operating Temp** Size

**PARAMETERS** 

Label, Receipt, Total Amount Label 1/2 kg 2/5 g 5/10 g 32 function keys 120\*2 shortcut keys 100 mm/s 8000 pieces PLU Ethernet, RS-232, cashbox 0°C-40°C 370 (wide) \$10 (length) \$50 (high) mm