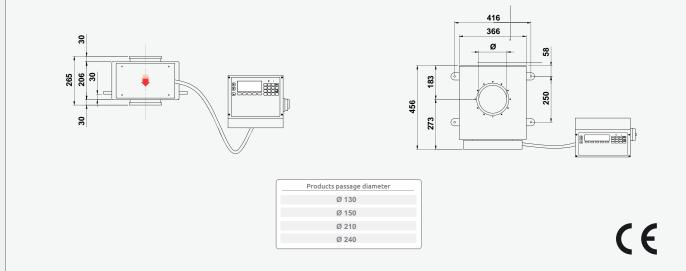

### **Technical Specifications**

Power supply Power consumption Mirror finishing of metal parts Climatic environment Regulations

Ethernet interface

MDC11 230V 50/60Hz single phase 200 W Stainless Steel IP54 - IP65 from 5°C to +40°C non-condensing (closed) Conformity with CE regulations and with international standards for Electrical Safety and Electromagnetic Compatibility

The manufacturer reserves the right to change the product specifications without notice. The image and the drawing are indicative of one of the possible configurations of the machine.