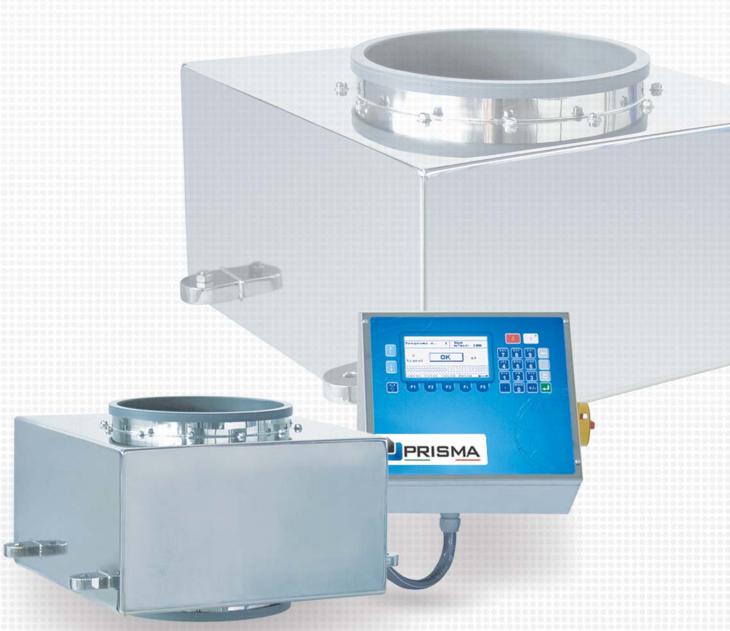

### metal detector

MDC11

#### Equipment

- Digital electronics with alphanumeric graphic display
- 3 levels password access protection
- Principle of operation: digital with bidimensional image
- Working multifrequency
- 100 storable product programs
- One RS232 C serial port
- Phase adjustment function
- Function and process alarm output
- High immunity to environmental interferences
- Fail-safe mode
- Very high sensibility to all magnetic and not magnetic metals, stainless included

- Separated electronic equipment
- High productive flow
- Total printouts
- Automatic balancing
- Self-check function
- OK pcs. and rejects totalizer
- Report archive
- Date/Time function
- Automatic product compensation (Tracking)
- In conformity with ISO FDA HACCP GMP regulations • Production data management in conformity with
- the standards in force