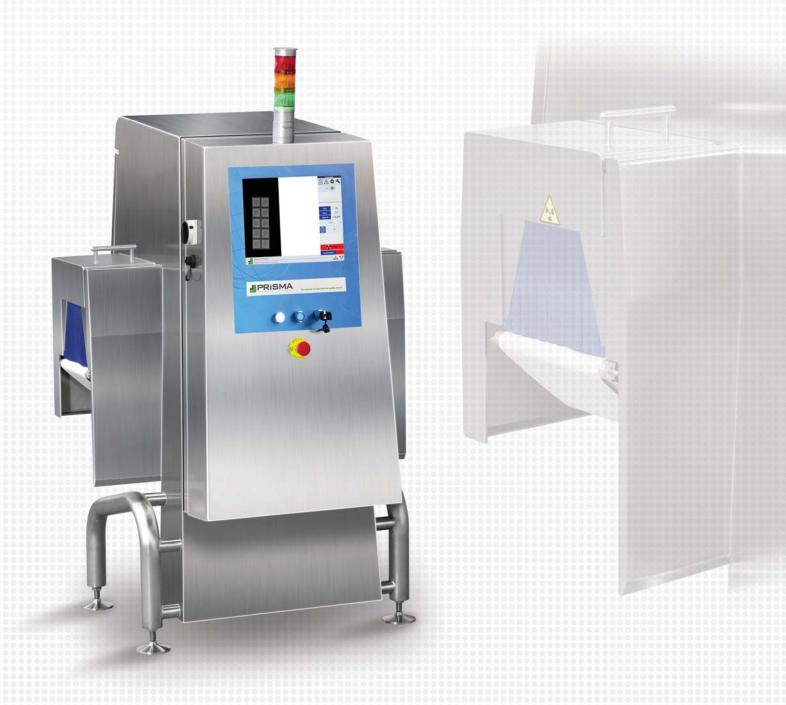

# JPRISMA PARMA ITALY

X-ray inspection **2XR11** 

## X-ray inspection **2XR11**

discover all the details on our web-site!

The manufacturer reserves the right to change the product specifications without notice. The image and the drawing are indicative of one of the possible configurations of the machine.

cod. B0518 rev.004