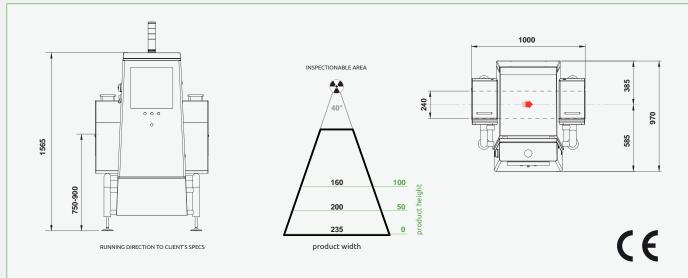

## Technical Specifications

| Weighing range                  | up to 5000 g                                              |
|---------------------------------|-----------------------------------------------------------|
| Linear speed                    | up to 65 m/min                                            |
| Throughput                      | up to 600 ppm                                             |
| Pneumatic supply                | 0,6 Mpa                                                   |
| Power supply                    | 230V 50/60Hz single phase                                 |
| Power consumption               | 1500 W                                                    |
| X-ray generator                 | 100 W                                                     |
| X-ray sensor                    | 250 mm                                                    |
| X-ray emission                  | <1 µSv/h fully contained inside the structure             |
| Curtains                        | lead-free, infeed and outfeed, FDA approved               |
| Mirror finishing of metal parts | Stainless steel AISI 304 for food and pharma environments |
| Protection Rating               | IP65                                                      |
| Climatic environment            | from 5°C up to +35°C non-condensing (closed)              |
|                                 |                                                           |

The manufacturer reserves the right to change the product specifications without notice. The image and the drawing are indicative of one of the possible configurations of the machine.

cod. B0518 rev.004